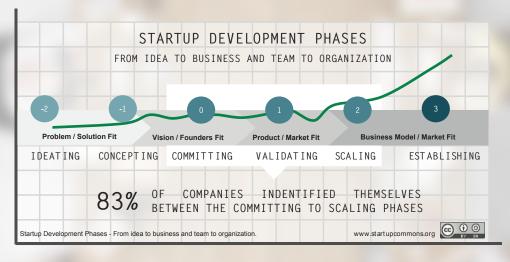

## CLIENTS' RESULTS

•68% LAUNCHED A NEW PRODUCT OR CREATED A PROTOTYPE

0 20 PATENTS GRANTED

27 PATENTS FILED ◦····

~\$30M

~\$36M

In the second

19% MADE
THEIR FIRST SALE

~245 NEW HIRES\*

64%

OF COMPANIES WERE FOUNDED IN THE LAST 5 YEARS

\* TOTALS ARE DERIVED FROM AVERAGED NUMERIC RANGES